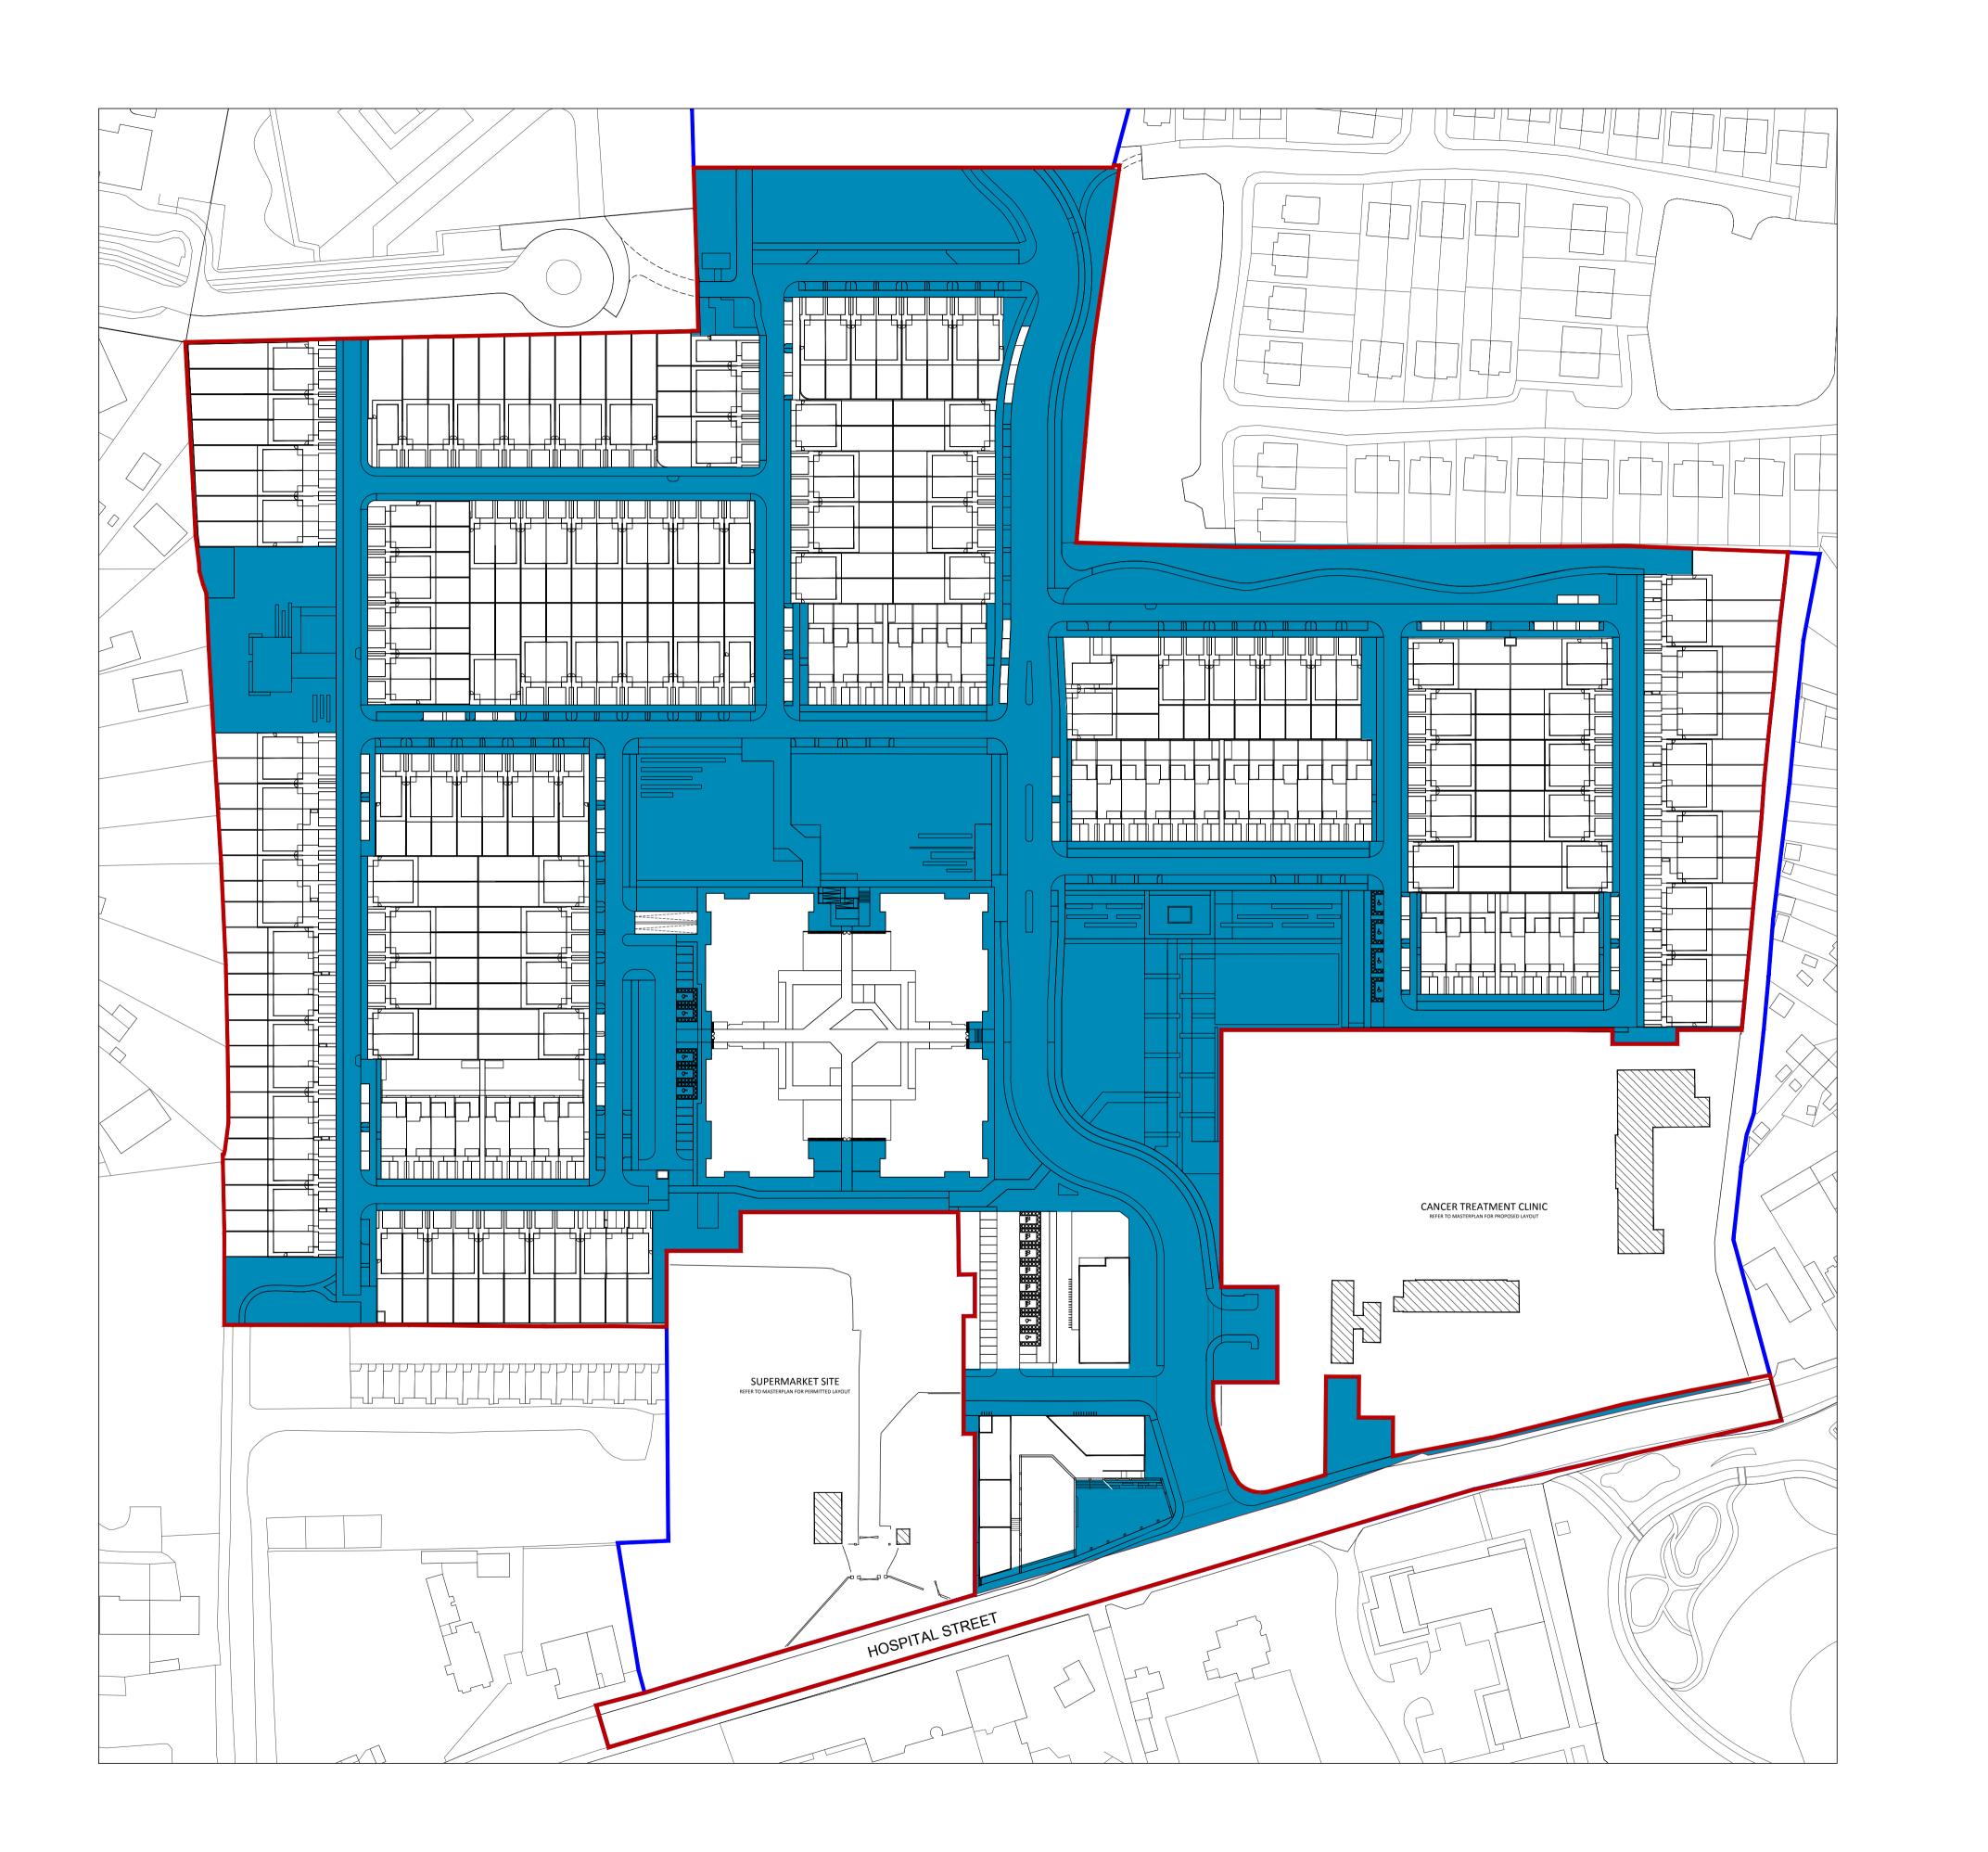

SITE PLAN 1:1000 @ A1

INDICATIVE LANDSCAPE LAYOUT - PLEASE REFER TO BSM LANDSCAPE ARCH. FOR LANDSCAPE DESIGN

**BOUNDARY LEGEND** 

PHASE I SITE BOUNDARY MASTERPLAN SITE BOUNDARIES

TAKEN IN CHARGE BY LOCAL AUTHORITY

A JULY 19 SG SHD SUBMISSION
REV DATE CHK BY DESCRIPTION

BALLYMOUNT PROPERTIES LTD.

STATUS PLANNING

RESIDENTIAL AND NEIGHBOURHOOD CENTRE DEVELOPMENT (PHASE 1)

PROJECT FORMER MAGEE BARRACKS SITE KILDARE TOWN

DWG TITLE PHASE I:
TAKING IN CHARGE

DWG NO A1504

PROJECT NO 18166 1:1000 DATE 16/07/2019 DRN CB CHK SG

59 Northumberland Rd Ballsbridge, Dublin 4 D04 WP89, Ireland

+353 1 668 1055 mail@rkd.ie rkd.ie